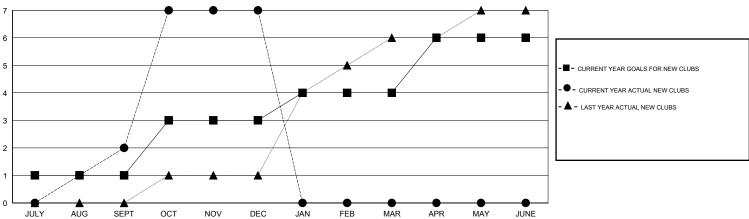

## GMT: JUSWAN TJOE LOCATION INDONESIA GMT CA 7

| <b>-</b> | CURRENT | YEAR GO | DALS FOR NE | -w |
|----------|---------|---------|-------------|----|
| иЕМВЕ    | RS      |         |             |    |