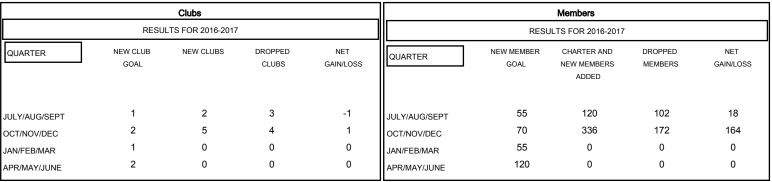

## GMT: JUSWAN TJOE LOCATION INDONESIA GMT CA 7

| <b>-</b> | CURRENT | YEAR GO | DALS FOR NE | -w |
|----------|---------|---------|-------------|----|
| иЕМВЕ    | RS      |         |             |    |