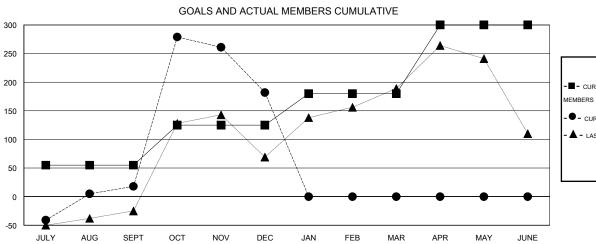

## GMT: JUSWAN TJOE LOCATION INDONESIA GMT CA 7

| <b>-</b> | CURRENT | YEAR GO | DALS FOR NE | -w |
|----------|---------|---------|-------------|----|
| иЕМВЕ    | RS      |         |             |    |

- CURRENT YEAR ACTUAL MEMBERS

- ▲ - LAST YEAR ACTUAL MEMBERS

| DROPPED CLUBS: 7  DROPPED MEMBERS |                | 45 CLUBS OF 70 ADDED 1 OR MORE NEW MEMBERS | GENDER DISTRIBUT  MALE  FEMALE        | TION<br>849 (38.64%)<br>1,348 (61.36%) |
|-----------------------------------|----------------|--------------------------------------------|---------------------------------------|----------------------------------------|
| DECEASED CLUB CANCELLED OTHER     | 3<br>55<br>216 | CLICK HERE FOR HEALTH ASSESSMENT DATA      | FAMILY UNIT MEMBERS HEAD OF HOUSEHOLD |                                        |
| TOTAL                             | 274            |                                            | NON-HEAD OF HOUSEHOLD                 | )                                      |